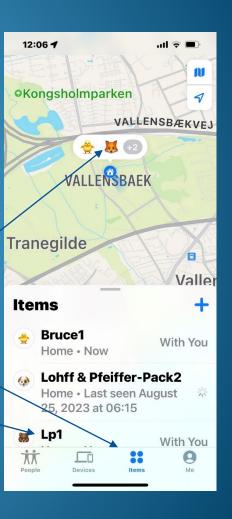

### **Find or veryfing Airtag**

To find an Airtag or to identify a specific one open Find my Phone

Select Items at the button of the screen

Scroll to the name of the airtag or select it from the map above