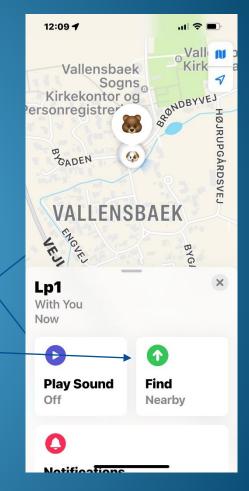

## **Veryfing Airtag**

Select the Item and press Play sound

Or press Find and a loud sound will be audible from the device until you turn it off.